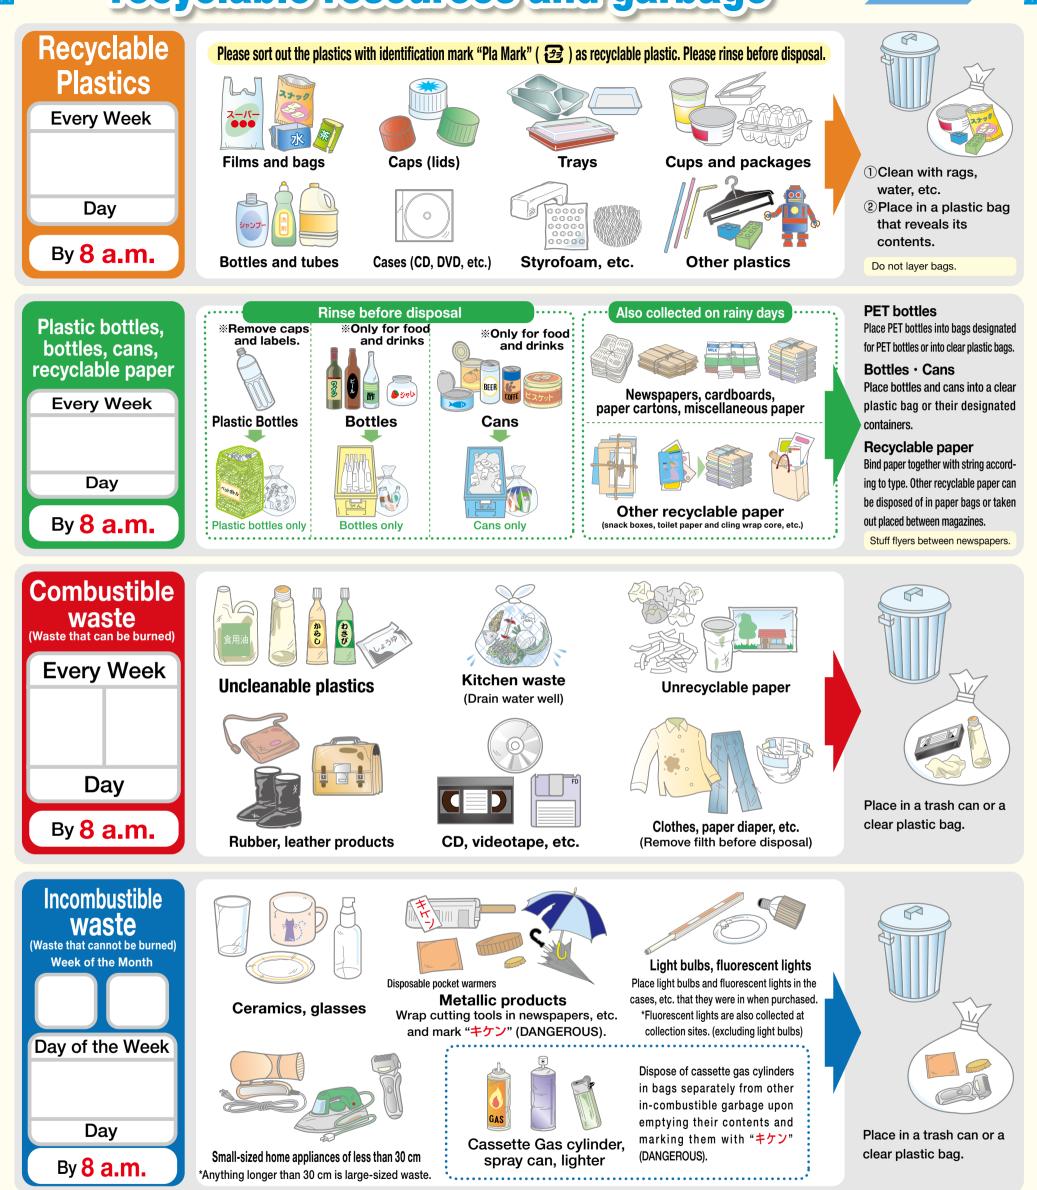

## How to properly separate and dispose of recyclable resources and garbage

Households

Anything longer than 30 cm is large-sized waste.

Large-sized waste from businesses is not collected by the city. Please commission to waste collection and transporting companies.

## Please put out of all resources and waste by 8 a.m. on the specified days of the week.

Large-sized

waste

Application System

(with charges)

\*Some kinds of bringings are accepted free of charge

Minato Call (Minato City Call Center) TEL:03-5472-3710 (Open all year 8:00~20:00) FAX: 03-5777-8752